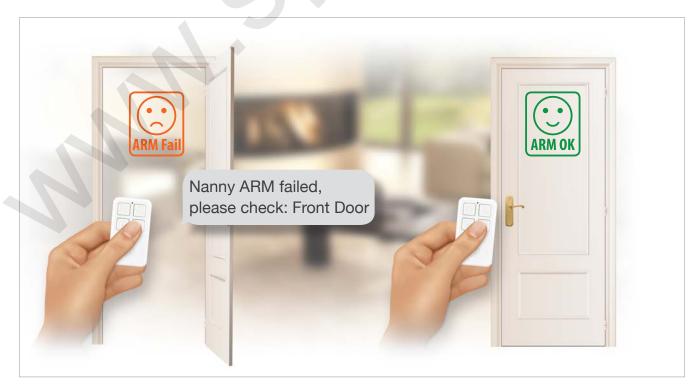

#### Check Before ARM

trigger warning when setting ARM & HOME ARM while doors or windows are still open.

## **Check Before ARM** One More Checking = Double Safety

Refuse to ARM and immediately inform you which door/window is still open.