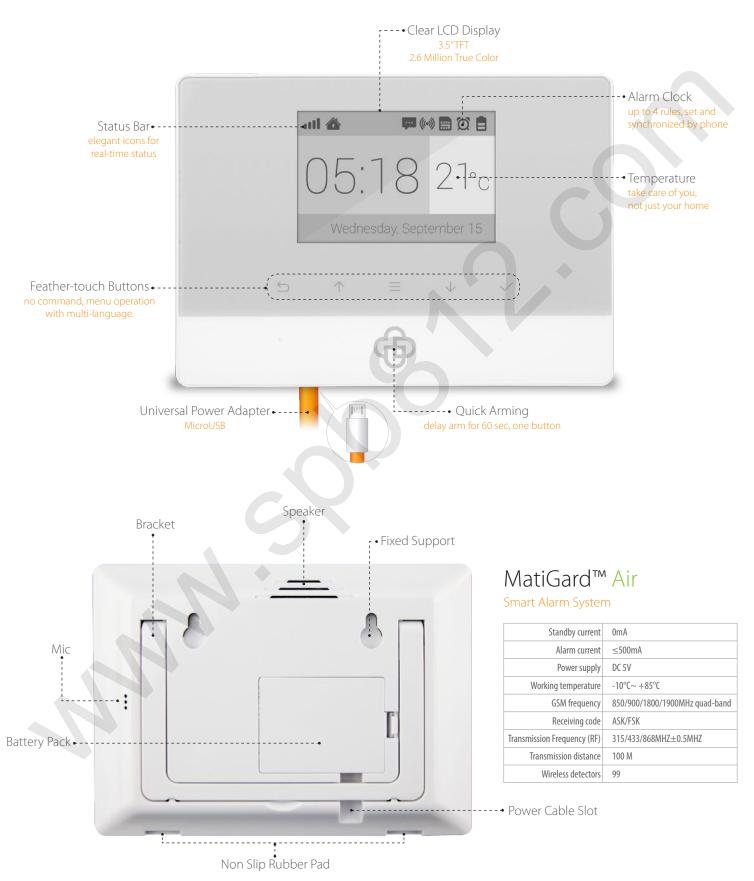

## Touching Beauty

Simple, Elegant, Humanity

#### **24 Hours Battery Life**

Powerful with the amazing energy-saving tech.

#### Temperature SOS

trigger alarm when surrounding temperature rapidly changed.