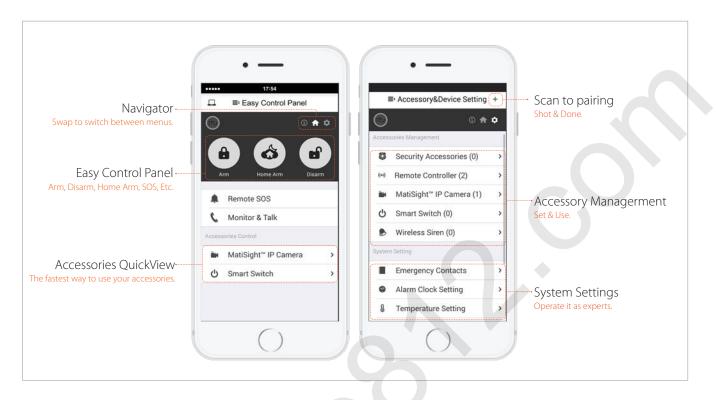

## Simple is Powerful

Easy using, professional setting.

## Home in Phone

What you really care about is right in your pocket. Don't have to learn, just use it.

### **Efficient Management** All could be done by App, the one.

All by App, Simple Way, Fully Control