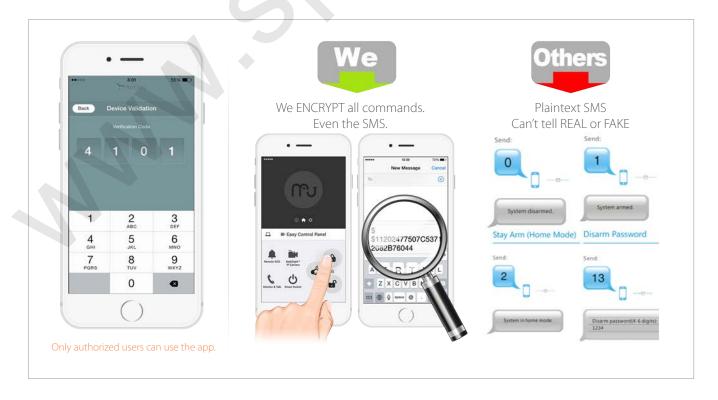

### **Safe Communication** We protect it, so it can protect you.

All operation is under control, all SMS commands are encrypted.