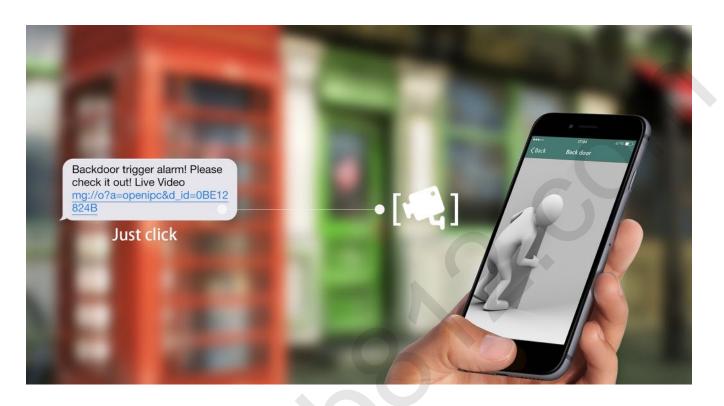

## **Smart Connecting** MatiGard<sup>™</sup> + MatiSight<sup>™</sup>

Smartly works with each other, directly watch live video from alarm SMS.

### Smart & Nice When, What, Who

This smart alarm system can bring you more details.