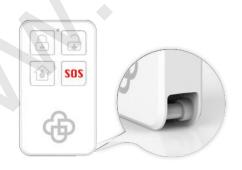

### Remote Controller

N in one. Like embossed SOS button, quick-open battery slot, key snap ring, etc. For your everyday use, we attentively design it.