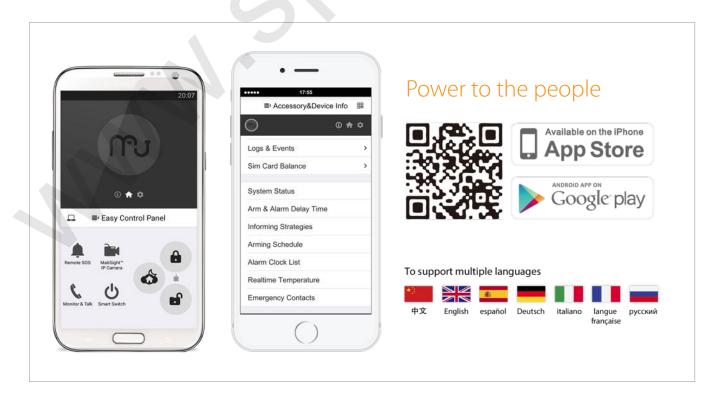

## Home in Phone

What you really care about is right in your pocket. Don't have to learn, just use it.

### **Efficient Management** All could be done by App, the one.

All by App, Simple Way, Fully Control