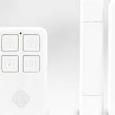

### Remote Controller

N in one. Like embossed SOS button, quick-open battery slot, key snap ring, etc. For your everyday use, we attentively design it.