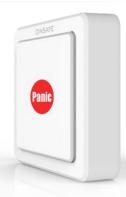

### **Panic Button**

Long battery life, up to 24 months. Big button with pressure-free design. Simple outlook, sensitive inside.