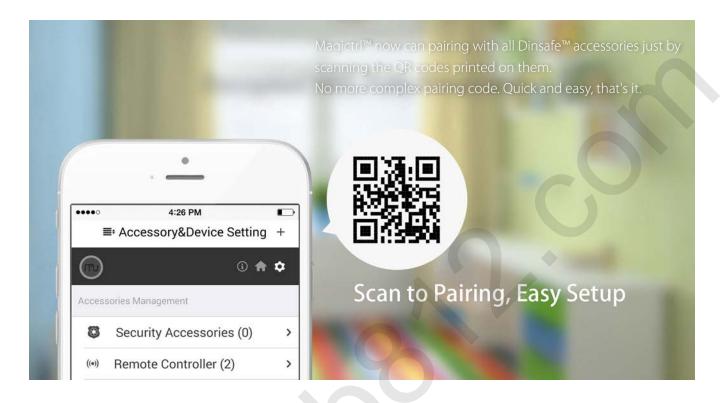

# Scan to pairing no complex code, easy setup.

### **Efficient Management** All could be done by App, the one.

All by App, Simple Way, Fully Control