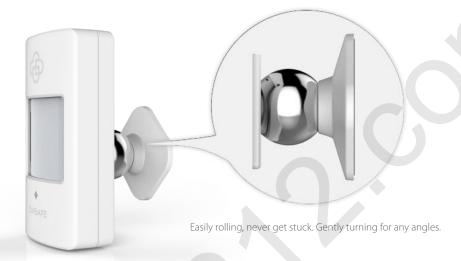

k**

So you don't have to worry about miss-settings.



#### **24 Hours Battery Life**

Powerful with the amazing energy-saving tech.



# Scan to pairing no complex code, easy setup.



#### SMS Forward

receive phone bill or other important messages.



#### Temperature SOS

trigger alarm when surrounding temperature rapidly changed.



#### Check Before ARM

trigger warning when setting ARM & HOME ARM while doors or windows are still open.

## Dinsafe Accessories

#### Great design, amazing features

Developed and designed by the best team in China. We designed them by your side. The outlook and texture catch your eyes and fingers. Other features bring you convenience, like using low-voltage detection to remind you to replace battery in time, etc.

#### PIR Sensor

With magnet bearing





### **Door/Windows Sensor**

Sensitive, like a dog tied to the knob.

-64mm\*34mm\*12mm -64mm\*10mm\*12mm

### **Panic Button**

Long battery life, up to 24 months. Big button with pressure-free design. Simple outlook, sensitive inside.







### Remote Controller

N in one. Like embossed SOS button, quick-open battery slot, key snap ring, etc. For your everyday use, we attentively design it.

# Low-battery Warning

Now, you will receive warning a few days before the batteries run out, so you can make sure every accessory working normally. So, all batteries can work till drained now, greener and better.





All accessories work on 868/433Mhz, with FSK /ASK modulation. Our products are anti-interfence compatible. More stable signals are guaranteed.



## Simple is Powerful

Easy using